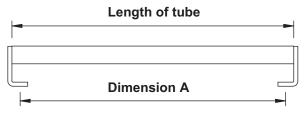

## Product pictures and technical drawing:

Pictured bracket not included in delivery

Length of tube = Dimension A + 32 mm