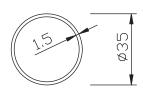

## Product pictures and technical drawing:

Pictured bracket not included in delivery

Length of tube = Dimension A + 32 mm

## **Technical data:**

| Material           | Stainless steel (steel number 1.4301) |
|--------------------|---------------------------------------|
| Surface            | matt brushed                          |
| Diameter of tube   | 35 mm                                 |
| Material thickness | 1,5 mm                                |
| Packaging unit     | 1 piece                               |