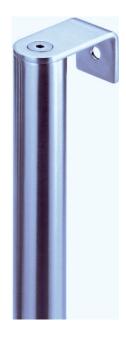

## Q greenteQ Pull handle system; round tube

greenteQ pull handle system to manufacture pull handles in individual lenghts.

## **Properties:**

C

greenteQ pull handle system; round tube; diameter of pipe  $35\,\text{mm}$ ; length of tube  $2.000\,\text{mm}$  or  $3.000\,\text{mm}$ ; without stilts; stainless steel matt brushed.

## Product pictures and technical drawing:

Pictured bracket not included in delivery

Length of tube = Dimension A + 32 mm